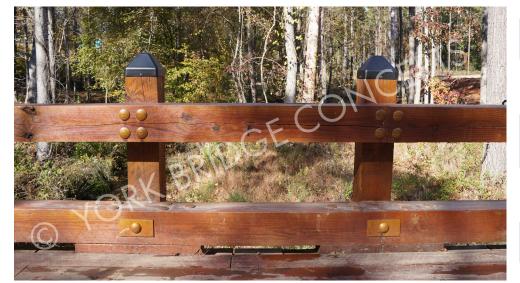

## **Bridge Specifications**

| bridge opecifications     |                                                                       |
|---------------------------|-----------------------------------------------------------------------|
| Name:                     | Serenbe Prom Field Road                                               |
| Location:                 | Chattahoochee Hills, GA                                               |
| Length:                   | 50'                                                                   |
| Vehicular Width:          | 22' (20' 8" clear)                                                    |
| Height:                   | 10′ 9″ (above ground)                                                 |
| Capacity:                 | HS20-44                                                               |
| Use:                      | Vehicular                                                             |
| Construction:             | Ground Level                                                          |
| Span Type:                | Repetitive Span                                                       |
| Span Length:              | (3)16′ 1.25″                                                          |
| Material:                 | CCA Treated Southern<br>Yellow Pine                                   |
| Foundation:               | Treated Timber Piles &<br>Abutments (Acrylic Coated<br>where exposed) |
| Stringers:                | SYP Rough Sawn Stringers<br>(Acrylic Coated where<br>exposed)         |
| Vehicular Deck<br>System: | 2" SYP Oil Treated<br>Top Deck<br>4" SYP Subdeck                      |
| Guide Rail System:        | Decero™ Design Classic<br>Series                                      |