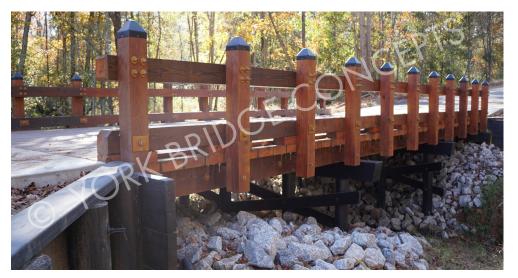

## **Bridge Specifications**

| bridge opecifications     |                                                                       |
|---------------------------|-----------------------------------------------------------------------|
| Name:                     | Serenbe Prom Field Road                                               |
| Location:                 | Chattahoochee Hills, GA                                               |
| Length:                   | 50'                                                                   |
| Vehicular Width:          | 22' (20' 8" clear)                                                    |
| Height:                   | 10′ 9″ (above ground)                                                 |
| Capacity:                 | HS20-44                                                               |
| Use:                      | Vehicular                                                             |
| Construction:             | Ground Level                                                          |
| Span Type:                | Repetitive Span                                                       |
| Span Length:              | (3)16′ 1.25″                                                          |
| Material:                 | CCA Treated Southern<br>Yellow Pine                                   |
| Foundation:               | Treated Timber Piles &<br>Abutments (Acrylic Coated<br>where exposed) |
| Stringers:                | SYP Rough Sawn Stringers<br>(Acrylic Coated where<br>exposed)         |
| Vehicular Deck<br>System: | 2" SYP Oil Treated<br>Top Deck<br>4" SYP Subdeck                      |
| Guide Rail System:        | Decero™ Design Classic<br>Series                                      |