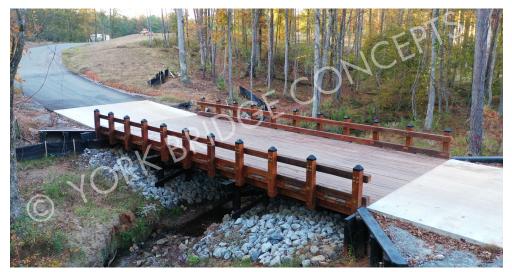

## **Bridge Specifications**

| bridge opecifications     |                                                                       |
|---------------------------|-----------------------------------------------------------------------|
| Name:                     | Serenbe Prom Field Road                                               |
| Location:                 | Chattahoochee Hills, GA                                               |
| Length:                   | 50'                                                                   |
| Vehicular Width:          | 22' (20' 8" clear)                                                    |
| Height:                   | 10′ 9″ (above ground)                                                 |
| Capacity:                 | HS20-44                                                               |
| Use:                      | Vehicular                                                             |
| Construction:             | Ground Level                                                          |
| Span Type:                | Repetitive Span                                                       |
| Span Length:              | (3)16′ 1.25″                                                          |
| Material:                 | CCA Treated Southern<br>Yellow Pine                                   |
| Foundation:               | Treated Timber Piles &<br>Abutments (Acrylic Coated<br>where exposed) |
| Stringers:                | SYP Rough Sawn Stringers<br>(Acrylic Coated where<br>exposed)         |
| Vehicular Deck<br>System: | 2" SYP Oil Treated<br>Top Deck<br>4" SYP Subdeck                      |
| Guide Rail System:        | Decero™ Design Classic<br>Series                                      |

Stream

## **Bridge Details**

Crossing:

Completed: March 2022
Client: Serenbe

Learn More About This Project: ybc.com/serenbe-prom