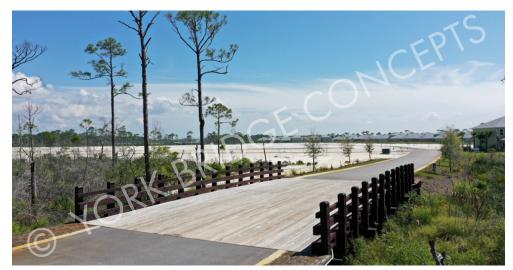

## **Bridge Specifications**

| 211490 phon        |                                                                       |
|--------------------|-----------------------------------------------------------------------|
| Name:              | Windmark Beach North                                                  |
| Location:          | Port St. Joe, FL                                                      |
| Length:            | 65'                                                                   |
| Width:             | 34' (32'5" clear)                                                     |
| Height:            | 6' (above grade)                                                      |
| Capacity:          | HS20-44                                                               |
| Use:               | Vehicular                                                             |
| Construction:      | Ground Up                                                             |
| Span Type:         | Repetitive Span                                                       |
| Material:          | CCA Treated Southern<br>Yellow Pine & IPE<br>Hardwood                 |
| Foundation:        | Timber Piles & Abutments<br>(Acrylic Polymer Coated<br>where exposed) |
| Stringers:         | SYP Rough Sawn Stringers<br>(Translucent Coated<br>where exposed)     |
| Deck System:       | 1" IPE Top Deck<br>4" SYP Subdeck                                     |
| Guide Rail System: | Decero™ Classic Design<br>Series                                      |
| Crossing:          | Floodplain                                                            |