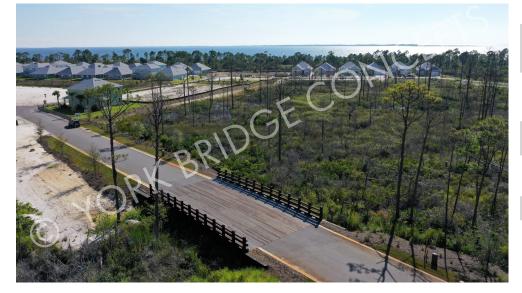

## **Bridge Specifications**

| 211490 phon        |                                                                       |
|--------------------|-----------------------------------------------------------------------|
| Name:              | Windmark Beach North                                                  |
| Location:          | Port St. Joe, FL                                                      |
| Length:            | 65'                                                                   |
| Width:             | 34' (32'5" clear)                                                     |
| Height:            | 6' (above grade)                                                      |
| Capacity:          | HS20-44                                                               |
| Use:               | Vehicular                                                             |
| Construction:      | Ground Up                                                             |
| Span Type:         | Repetitive Span                                                       |
| Material:          | CCA Treated Southern<br>Yellow Pine & IPE<br>Hardwood                 |
| Foundation:        | Timber Piles & Abutments<br>(Acrylic Polymer Coated<br>where exposed) |
| Stringers:         | SYP Rough Sawn Stringers<br>(Translucent Coated<br>where exposed)     |
| Deck System:       | 1" IPE Top Deck<br>4" SYP Subdeck                                     |
| Guide Rail System: | Decero™ Classic Design<br>Series                                      |
| Crossing:          | Floodplain                                                            |