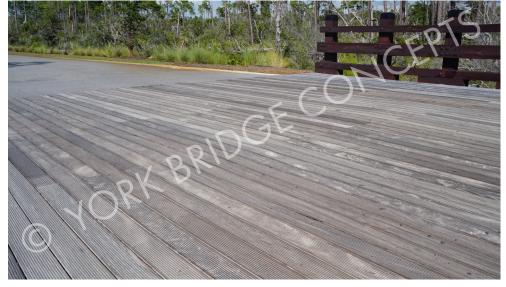

## **Bridge Specifications**

| 211490 phon        |                                                                       |
|--------------------|-----------------------------------------------------------------------|
| Name:              | Windmark Beach North                                                  |
| Location:          | Port St. Joe, FL                                                      |
| Length:            | 65'                                                                   |
| Width:             | 34' (32'5" clear)                                                     |
| Height:            | 6' (above grade)                                                      |
| Capacity:          | HS20-44                                                               |
| Use:               | Vehicular                                                             |
| Construction:      | Ground Up                                                             |
| Span Type:         | Repetitive Span                                                       |
| Material:          | CCA Treated Southern<br>Yellow Pine & IPE<br>Hardwood                 |
| Foundation:        | Timber Piles & Abutments<br>(Acrylic Polymer Coated<br>where exposed) |
| Stringers:         | SYP Rough Sawn Stringers<br>(Translucent Coated<br>where exposed)     |
| Deck System:       | 1" IPE Top Deck<br>4" SYP Subdeck                                     |
| Guide Rail System: | Decero™ Classic Design<br>Series                                      |
| Crossing:          | Floodplain                                                            |