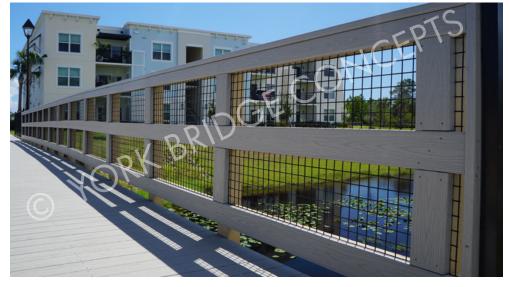

## **Bridge Specifications**

| bridge opecifications      |                                                           |
|----------------------------|-----------------------------------------------------------|
| Name:                      | The Reserve At Jensen<br>Beach                            |
| Loction:                   | Jensen Beach, FL                                          |
| Length:                    | 64'                                                       |
| Vehicular Width:           | 34' (32' 5.5" clear)                                      |
| Pedestrian Width:          | 7′ 2″ (6′ clear)                                          |
| Height:                    | 10′ 6″ (from ground)                                      |
| Capacity:                  | HS20-44 /90 PSF                                           |
| Use:                       | Vehicular/Pedestrian                                      |
| Construction:              | Deck Level                                                |
| Span Type:                 | Repetitive Span                                           |
| Span Length:               | (4) 15′ 7″                                                |
| Material:                  | CCA/CA-C Treated SYP,<br>RPL & Ipé                        |
| Foundation:                | Treated Timber Piles<br>(Acrylic Coated where<br>exposed) |
| Stringers:                 | SYP Stringers (Oil Coated where exposed)                  |
| Vehicular Deck<br>System:  | 1″ Ipé Top Deck<br>4″ SYP Subdeck                         |
| Pedestrian Deck<br>System: | 1" Reinforced Polymeric<br>Lumber (Cool Grey)             |
| Guide Rail System:         | Decero™ Classic Design<br>Series                          |
| Hand Rail System:          | Decero™ Handrail Mesh<br>Design Series                    |
|                            |                                                           |