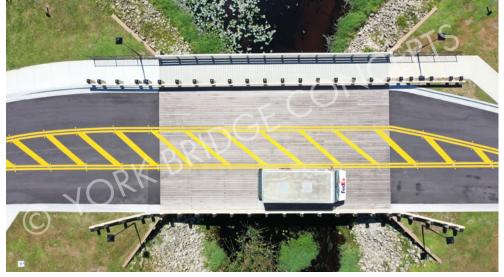

## **Bridge Specifications**

| bridge opecifications      |                                                           |
|----------------------------|-----------------------------------------------------------|
| Name:                      | The Reserve At Jensen<br>Beach                            |
| Loction:                   | Jensen Beach, FL                                          |
| Length:                    | 64'                                                       |
| Vehicular Width:           | 34' (32' 5.5" clear)                                      |
| Pedestrian Width:          | 7′ 2″ (6′ clear)                                          |
| Height:                    | 10′ 6″ (from ground)                                      |
| Capacity:                  | HS20-44 /90 PSF                                           |
| Use:                       | Vehicular/Pedestrian                                      |
| Construction:              | Deck Level                                                |
| Span Type:                 | Repetitive Span                                           |
| Span Length:               | (4) 15′ 7″                                                |
| Material:                  | CCA/CA-C Treated SYP,<br>RPL & Ipé                        |
| Foundation:                | Treated Timber Piles<br>(Acrylic Coated where<br>exposed) |
| Stringers:                 | SYP Stringers (Oil Coated where exposed)                  |
| Vehicular Deck<br>System:  | 1″ Ipé Top Deck<br>4″ SYP Subdeck                         |
| Pedestrian Deck<br>System: | 1" Reinforced Polymeric<br>Lumber (Cool Grey)             |
| Guide Rail System:         | Decero™ Classic Design<br>Series                          |
| Hand Rail System:          | Decero™ Handrail Mesh<br>Design Series                    |
|                            |                                                           |