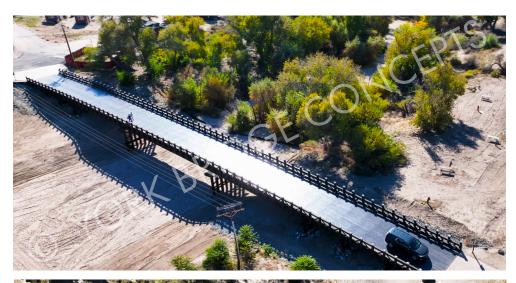

## **Bridge Specifications**

| Name:              | Thousand Trails                                   |
|--------------------|---------------------------------------------------|
| Location:          | Acton, CA                                         |
| Length:            | 320'                                              |
| Width:             | 22' (20' 8" clear)                                |
| Height:            | 22.25' (from ground)                              |
| Capacity:          | HS20-44                                           |
| Use:               | Vehicular                                         |
| Construction:      | Ground Level                                      |
| Span Type:         | Multiple Span                                     |
| Material:          | ACZA Treated Rough<br>Sawn Douglas Fir            |
| Foundation:        | Treated Douglas Fir                               |
| Stringers:         | Treated Douglas Fir<br>Glulam Stringers           |
| Deck System:       | 2″ Douglas Fir Top Deck<br>4″ Douglas Fir Subdeck |
| Guide Rail System: | Decero™ Classic Design<br>Series                  |
| Crossing:          | Dry River Bed                                     |