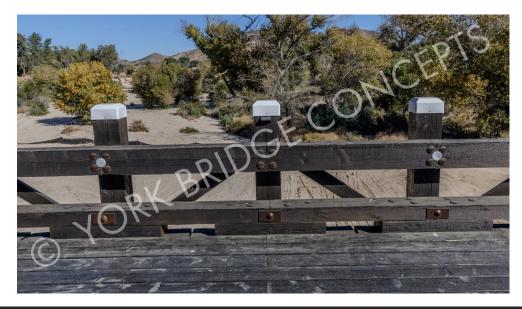

## **Bridge Specifications**

| Name:              | Thousand Trails                                   |
|--------------------|---------------------------------------------------|
| Location:          | Acton, CA                                         |
| Length:            | 320'                                              |
| Width:             | 22' (20' 8" clear)                                |
| Height:            | 22.25' (from ground)                              |
| Capacity:          | HS20-44                                           |
| Use:               | Vehicular                                         |
| Construction:      | Ground Level                                      |
| Span Type:         | Multiple Span                                     |
| Material:          | ACZA Treated Rough<br>Sawn Douglas Fir            |
| Foundation:        | Treated Douglas Fir                               |
| Stringers:         | Treated Douglas Fir<br>Glulam Stringers           |
| Deck System:       | 2″ Douglas Fir Top Deck<br>4″ Douglas Fir Subdeck |
| Guide Rail System: | Decero™ Classic Design<br>Series                  |
| Crossing:          | Dry River Bed                                     |