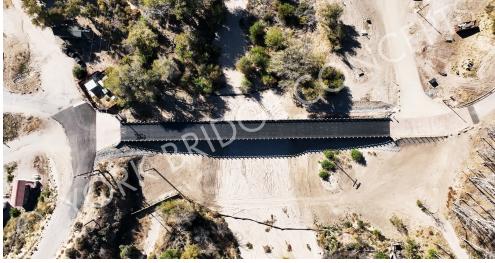

## **Bridge Specifications**

| Name:              | Thousand Trails                                   |
|--------------------|---------------------------------------------------|
| Location:          | Acton, CA                                         |
| Length:            | 320'                                              |
| Width:             | 22' (20' 8" clear)                                |
| Height:            | 22.25' (from ground)                              |
| Capacity:          | HS20-44                                           |
| Use:               | Vehicular                                         |
| Construction:      | Ground Level                                      |
| Span Type:         | Multiple Span                                     |
| Material:          | ACZA Treated Rough<br>Sawn Douglas Fir            |
| Foundation:        | Treated Douglas Fir                               |
| Stringers:         | Treated Douglas Fir<br>Glulam Stringers           |
| Deck System:       | 2″ Douglas Fir Top Deck<br>4″ Douglas Fir Subdeck |
| Guide Rail System: | Decero™ Classic Design<br>Series                  |
| Crossing:          | Dry River Bed                                     |